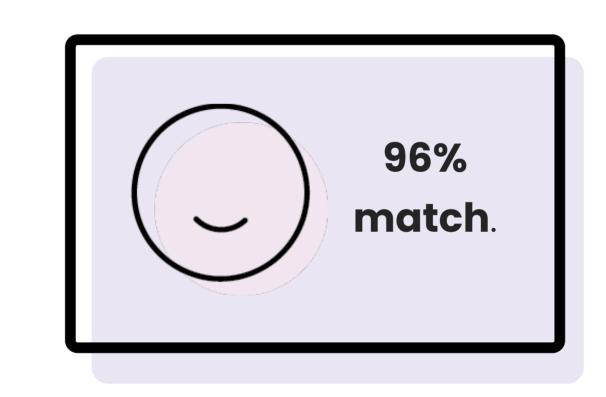

## With one job application - access to hundreds of jobs

Mentra takes some stress out of the job search for candidates by automatically matching their Candidate Profile to jobs that most align with their strengths and needs.