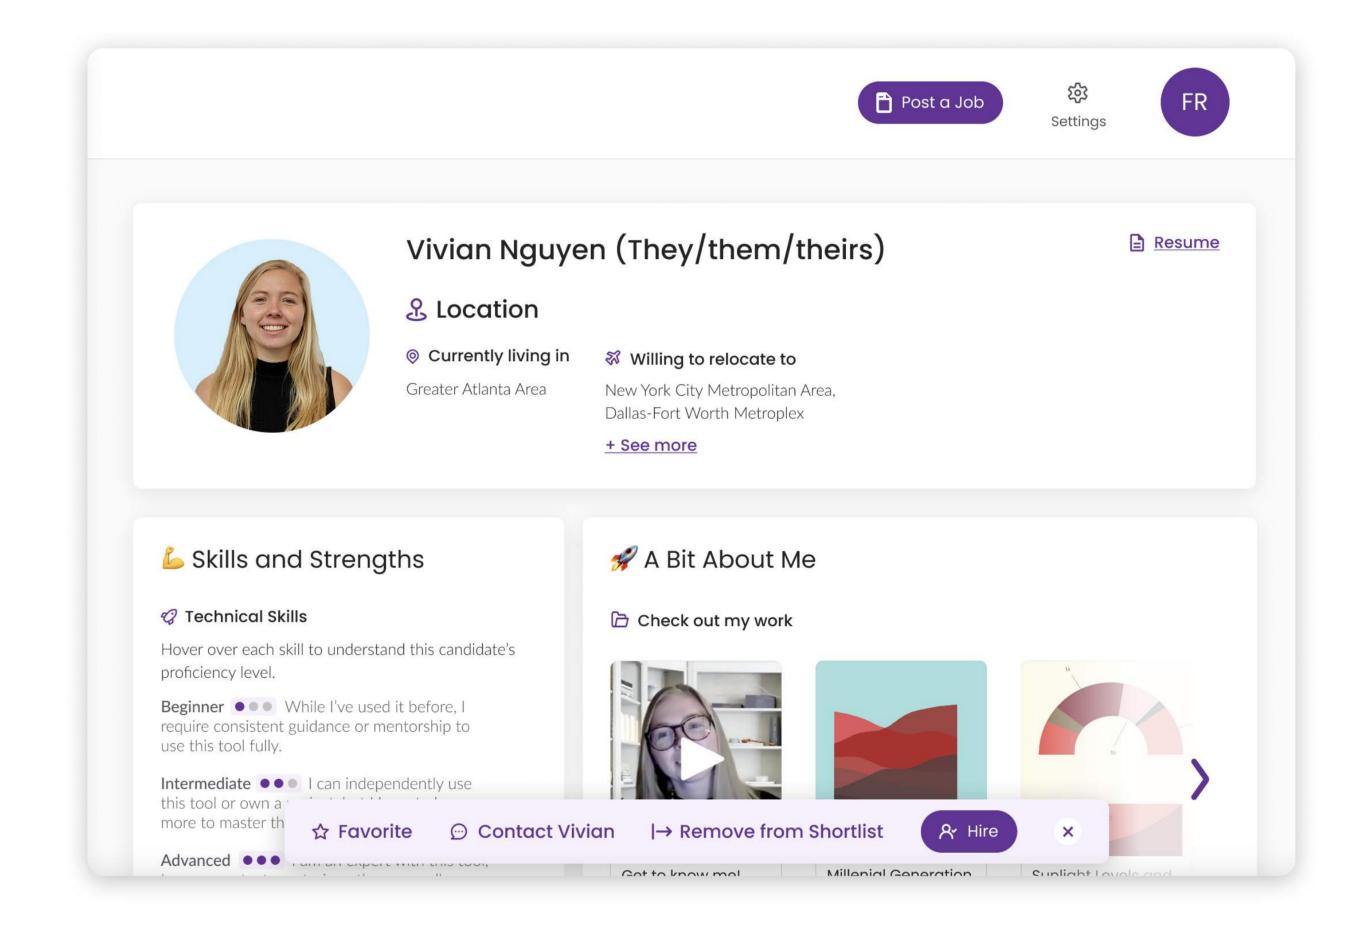

### How does Mentra work for neurodivergent job seekers?

Candidates sign up and complete a 30-45 minute onboarding process A Candidate Profile is instantly generated, highlighting natural talents and skills Candidates are matched with jobs that meet their individual needs Mentra provides mentorship & guidance to support job readiness

## Next Steps:

We encourage our neurodivergent students interested in identifying employment opportunities with companies specifically pursuing neurodiverse talent to sign up and create their Candidate Profile.

#### Find your school's sign up link (<u>www.mentra.me/university-council</u>)

- 1. Students can complete the sign up form
- 2. Follow prompts to begin completing your Candidate Profile
- 3. Check back in with Mentra regularly to view recommended jobs