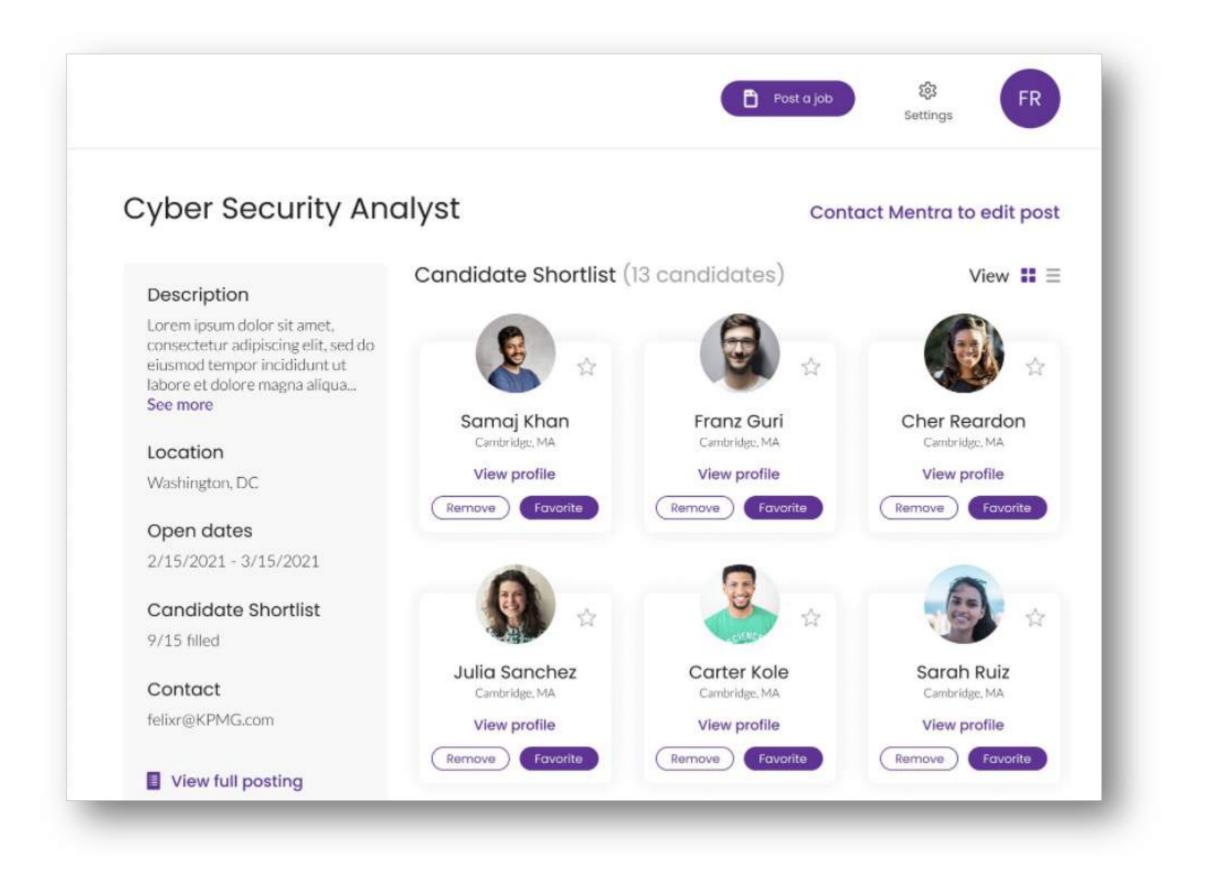

## With one job application - access to hundreds of jobs

Mentra takes some stress out of the job search for candidates by automatically matching their Candidate Profile to jobs that most align with their strengths and needs.

## How does Mentra work for employers?

Mentra provides mentorship & guidance to employers on the platform to support their understanding of neurodiversity and readiness to support the neurodivergent individuals they hire to

ensure success.